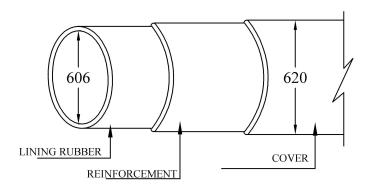

Mobile No: Mob: 9550921831,9392277917,.

Email: sandhyaflex2020@gmail.com,sandhyaflexsales@gmail.com

Website: www.sandhyaflexrubber.com

**BLACK LINING RUBBER** - I.D 606MM SANDHYA FLEX O.D 620.00MM SANDHYA FLEX REINFORCEMENT **LAYERS** -10 MTR -

## **MOC OF RUBBERR CHUTE**

"All Dimensions are in mm"

TITLE:

CONCRETE RUBBER CHUTE

MAKE: SANDHYA FLEX

DRAWING NO:

DRAWN BY: MD RAHMATH ALI

(B.TECH, CIVIL ENGG)

SF/RC/616ID/2020-2021 CHECEKD BY:

MITHILESH CHAUDHARY